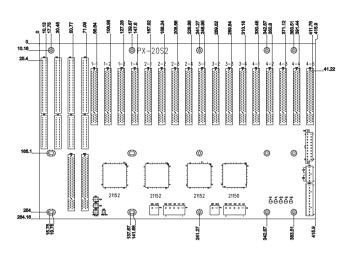

### Ordering Information

PCI-20S2-RS-R40 20-slot backplane with 17 PCI slots and

3 ISA Bus slots

RACK-3200G-R20 4U rack-mount industrial chassis RACK-3035G-R20 4U rack-mount industrial chassis