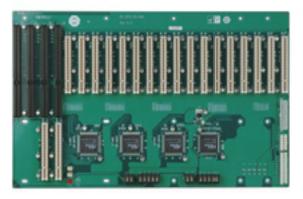

### Ordering Information

PCI-20S2-RS-R40 20-slot backplane with 17 PCI slots and

3 ISA Bus slots

RACK-3200G-R20 4U rack-mount industrial chassis RACK-3035G-R20 4U rack-mount industrial chassis