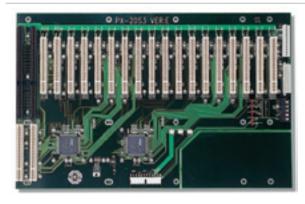

### PX-20S3-RS-R40

#### Ordering Information

PCI-20S3-RS-R40 20-slot backplane with 18 PCI slots and

1 ISA Bus slots

RACK-3200G-R20 4U rack-mount industrial chassis RACK-3035G-R20 4U rack-mount industrial chassis