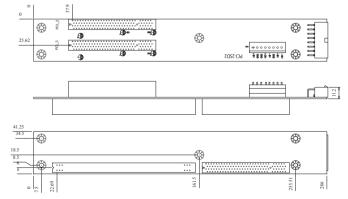

# PCI-2SD2-RS-R40

Left side

Right side

### Ordering Information

PCI-2SD2-RS-R40 RACK-1150G RACK-1151G 1U chassis backplane with two PCI slots 1U Rack-mount Industrial Chassis 1U Rack-mount Industrial Chassis