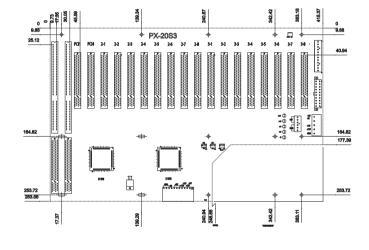

### PX-20S3-RS-R40

#### Ordering Information

PCI-20S3-RS-R40 20-slot backplane with 18 PCI slots and

1 ISA Bus slots

RACK-3200G-R20 4U rack-mount industrial chassis RACK-3035G-R20 4U rack-mount industrial chassis