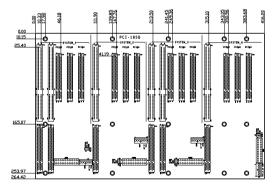

#### PCI-18SQ-RS-R40 4 systems

4 independent power sources

### **Ordering Information**

PCI-18SQ-RS-R40 RACK-4000B

RACK-305G

RACK-360G

RACK-814G

RACK-3000G

4U rack-mount industrial chassis

18-slot backplane with 12 PCI slots and 2 ISA Bus slots