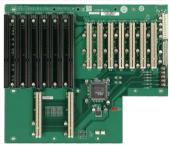

# PX-14S5-RS-R41

**Ordering Information** PX-14S5-RS-R41 14-slot backplane with 7 PCI slots and 6 ISA Bus slots 4U rack-mount industrial chassis 4U rack-mount industrial chassis 4U rack-mount industrial chassis 4U rack-mount industrial chassis