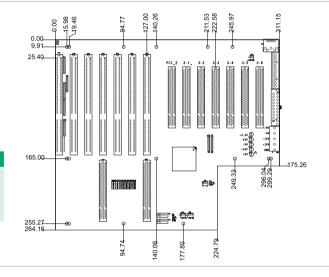

## ∎ PX-14S3-RS-R41

| Ordering Information |                                                         |  |
|----------------------|---------------------------------------------------------|--|
| PX-14S3-RS-R41       | 14-slot backplane with 12 PCI slots and 2 ISA Bus slots |  |
| RACK-305G            | 4U rack-mount industrial chassis                        |  |
| RACK-360G            | 4U rack-mount industrial chassis                        |  |
| RACK-814G            | 4U rack-mount industrial chassis                        |  |
| RACK-3000G           | 4U rack-mount industrial chassis                        |  |