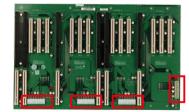

#### PCI-18SQ-RS-R40 4 systems

4 independent power sources

### **Ordering Information**

PCI-18SQ-RS-R40 RACK-4000B

RACK-305G

RACK-360G

RACK-814G

RACK-3000G

4U rack-mount industrial chassis

18-slot backplane with 12 PCI slots and 2 ISA Bus slots