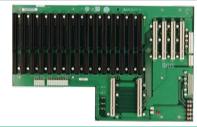

## ∎ PCI-19S-RS-R40

**Ordering Information** 

PCI-19S-RS-R40 RACK-3200G RACK-3035G

19-slot backplane with 4 PCI slots and 15 ISA Bus slots 4U rack-mount industrial chassis 4U rack-mount industrial chassis