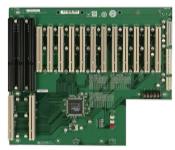

## ∎ PX-14S3-RS-R41

| Ordering Information |                                                         |  |
|----------------------|---------------------------------------------------------|--|
| PX-14S3-RS-R41       | 14-slot backplane with 12 PCI slots and 2 ISA Bus slots |  |
| RACK-305G            | 4U rack-mount industrial chassis                        |  |
| RACK-360G            | 4U rack-mount industrial chassis                        |  |
| RACK-814G            | 4U rack-mount industrial chassis                        |  |
| RACK-3000G           | 4U rack-mount industrial chassis                        |  |