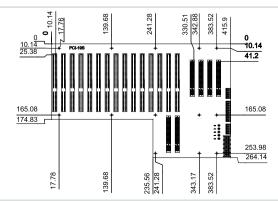

## ∎ PCI-19S-RS-R40

**Ordering Information** 

PCI-19S-RS-R40 RACK-3200G RACK-3035G

19-slot backplane with 4 PCI slots and 15 ISA Bus slots 4U rack-mount industrial chassis 4U rack-mount industrial chassis