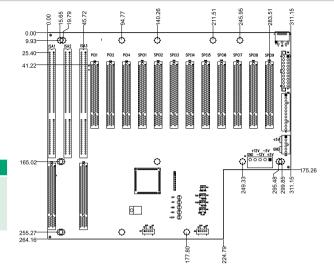

# PX-14S5-RS-R41

**Ordering Information** PX-14S5-RS-R41 14-slot backplane with 7 PCI slots and 6 ISA Bus slots 4U rack-mount industrial chassis 4U rack-mount industrial chassis 4U rack-mount industrial chassis 4U rack-mount industrial chassis