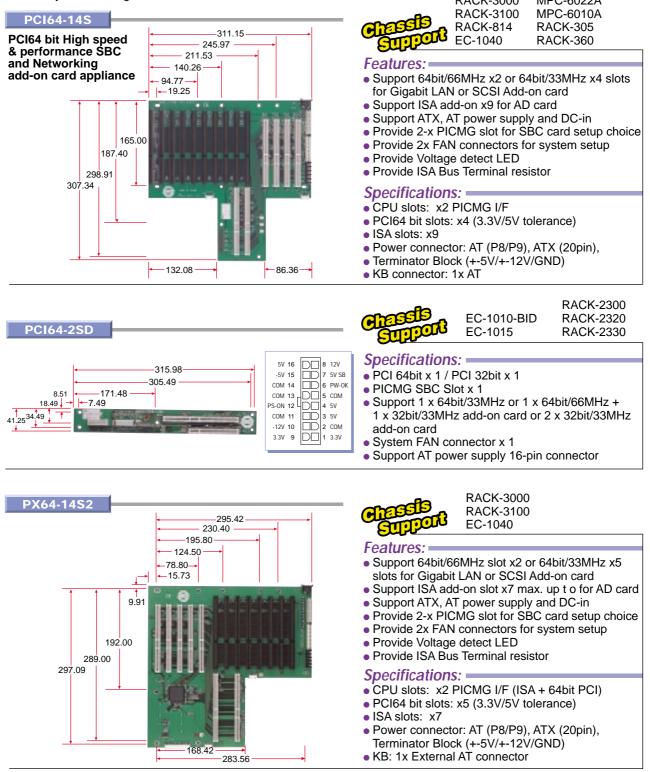

## PCI-64 64-bit PCI Backplane

## Why do you need PCI 64bit Backplane?

The convergence of voice, video and data traffic, the need for secure communications and the exploding demand for high-speed network access are placing communication infrastructure vendors under extreme demand for faster, well-managed bandwidth capable of integrating with their existing technology. ICP's PCI-64bit Backplane enables user to build standard-based network equipment, scalable to multi-Gigahertz speed ad beyond and also integrates easily and effectively with existing infrastructure. RACK-3000 MPC-6022A